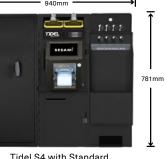

## **Tidel S4 Expansion** Modules

Tube Vend or two sizes of Side Vaults currently available. All require either a Storage Vault or Mailbox Drop Vault.

Tidel S4 with Standard Side Vault and Tube Vend

is only supported by the smaller sized Storage Vault, as pictured. Standard sized Storage Vault not supported.

The Tidel S4 with

narrow Side Vault

**Till Storage Vault** 

781mm

Tidel S4 with Narrow Side Vault