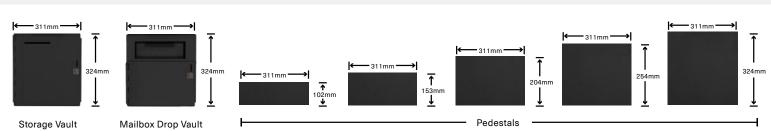

## **Bottom Vault** Options

Stack a Storage or Mailbox Drop Vault with one Pedestal or stack up to two Pedestals together.

When Tidel S4 is attached to a Tube Vend or Side Vault, stacking a Pedestal under the Mailbox Drop Vault or Storage Vault is not supported.