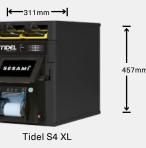

Tidel S4 and S4e Available with single or bulk note validators, standard or XL cassettes.







311mm



TIDEL

Tidel S4 with

SESAMI



106mm

with Pedestal

## S4 / S4e **Configuration Specification** Sheet

## **Tidel S4 Expansion** Modules

Tube Vend or two sizes of Side Vaults currently available. All require either a Storage Vault or Mailbox Drop Vault.





Tidel S4 with Standard Side Vault and Tube Vend



is only supported by the smaller sized Storage Vault, as pictured. Standard sized Storage Vault not supported.

The Tidel S4 with

narrow Side Vault

**Till Storage Vault** 

781mm

Tidel S4 with Narrow Side Vault



## **Tidel S4e Expansion** Modules

For more information, please visit our online Series 4e configuration tool at https://www.tidel.com/support/ Tidel-S4e-configuration-tool/





## **Bottom Vault** Options

Stack a Storage or Mailbox Drop Vault with one P