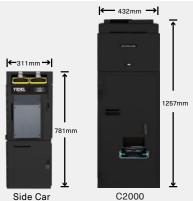

The Tidel S4 with

narrow Side Vault

**Till Storage Vault** 

781mm

Tidel S4 with Narrow Side Vault