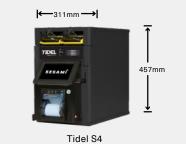

Tidel S4 and S4e Available with single or bulk note validators, standard or XL cassettes.







311mm



TIDEL

Tidel S4 with

SESAMI



106mm

with Pedestal

## S4 / S4e **Configuration Specification** Sheet

## **Tidel S4 Expansion** Modules

Tube Vend or two sizes of Side Vaults currently available. All require either a Storage Vault or Mailbox Drop Vault.





Tidel S4 with Standard Side Vault and Tube Vend



is only supported by the smaller sized Storage Vault, as pictured. Standard sized Storage Vault not supported.

The Tidel S4 with

narrow Side Vault

**Till Storage Vault** 

781mm

Tidel S4 with Narrow Side Vault



## **Tidel S4e Expansion** Modules

For more information, please visit our online Series 4e configuration tool at https://www.tidel.com/support/ Tidel-S4e-configuration-tool/





## **Bottom Vault** Options

Stack a Storage or Mailbox Drop Vault with one