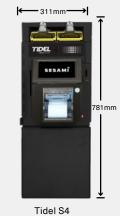

Tidel S4 and S4e Available with single or bulk note validators, standard or XL cassettes.

311mm

TIDEL

Tidel S4 with

SESAMI

106mm

with Pedestal