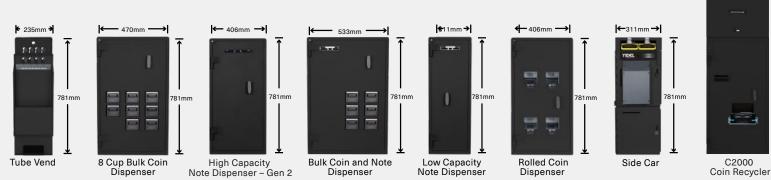

## **Tidel S4 Expansion** Modules

Tube Vend or two sizes of Side Vaults currently available. All require either a Storage Vault or Mailbox Drop Vault.

Tidel S4 with Standard Side Vault and Tube Vend

is only supported by the smaller sized Storage Vault, as pictured. Standard sized Storage Vault not supported.

## **Tidel S4e Expansion** Modules

For more information, please visit our online Series 4e configuration tool at https://www.tidel.com/support/ Tidel-S4e-configuration-tool/