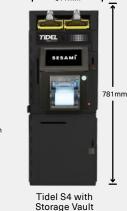

The Tidel S4 with

narrow Side Vault

**Till Storage Vault** 

781mm

Tidel S4 with Narrow Side Vault