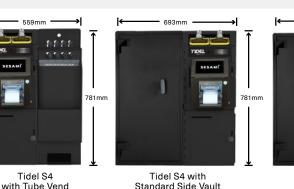

## **Tidel S4 Expansion** Modules

Tube Vend or two sizes of Side Vaults currently available. All require either a Storage Vault or Mailbox Drop Vault.

Tidel S4 with Standard Side Vault and Tube Vend

is only supported by the smaller sized Storage Vault, as pictured. Standard sized Storage Vault not supported.