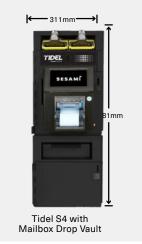

## **Tidel S4 Expansion** Modules

Tube Vend or two sizes of Side Vaults currently available. All require either a Storage Vault or Mailbox Drop Vault.

Tidel S4 with Standard Side Vault and Tube Vend

is only supported by the smaller sized Storage Vault, as pictured. Standard sized Storage Vault not supported.