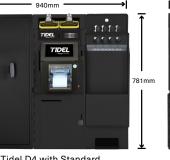

## Tidel D4 Expansion Modules

Tube Vend or two sizes of Side Vaults currently available. All require either a Storage Vault or Mailbox Drop Vault.

Tidel D4 with Standard Side Vault and Tube Vend

The Tidel D4 with narrow Side Vault is only supported by the smaller sized Storage Vault, as pictured. Standard sized Storage Vault not