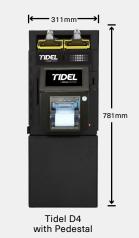

## **Bottom Vault** Options

Stack a Storage or Mailbox Drop Vault with one Pedestal or stack up to two Pedestals together.

When Series 4 is attached to a Tube Vend or Side Vault, stacking a Pedestal under the Mailbox Drop Vault or Storage Vault is not supported.