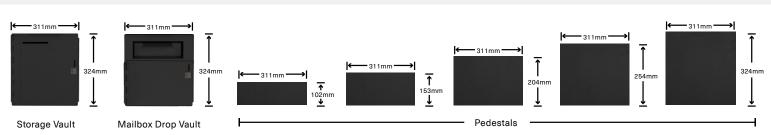

## **Bottom Vault** Options

Stack a Storage or Mailbox Drop Vault with one Pedestal or stack up to two Pedestals together.

When Series 4 is attached to a Tube Vend or Side Vault, stacking a Pedestal under the Mailbox Drop Vault or Storage Vault is not supported.