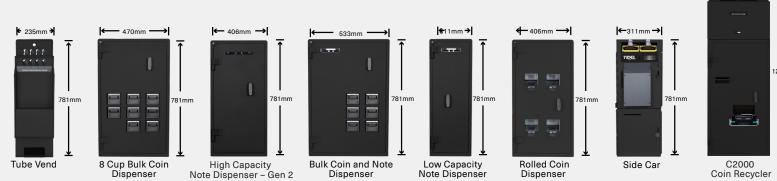

## Tidel D4 Expansion Modules

Tube Vend or two sizes of Side Vaults currently available. All require either a Storage Vault or Mailbox Drop Vault.

Tidel D4 with Standard Side Vault and Tube Vend

The Tidel D4 with narrow Side Vault is only supported by the smaller sized Storage Vault, as pictured. Standard sized Storage Vault not