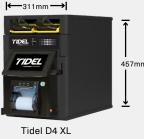

Tidel D4 and D4e Available with single or bulk note validators, standard or XL cassettes.







- 311mm



501mm

TIDEL 

Tidel D4 with

**Till Storage Vault** 

TIDEL

781mm



D4 / D4e **Configuration Specification** Sheet

## Tidel D4 Expansion Modules

Tube Vend or two sizes of Side Vaults currently available. All require either a Storage Vault or Mailbox Drop Vault.





Tidel D4 with Standard Side Vault and Tube Vend



The Tidel D4 with narrow Side Vault is only supported by the smaller sized Storage Vault, as pictured. Standard sized Storage Vault not

Narrow Side Vault

supported. Tidel D4 with ← 432mm →

## **Tidel D4e Expansion** Modules

For more information, please visit our online Series 4e configuration tool at https://www.tidel.com/support/ Tidel-D4e-configuration-tool/



2025 W. Belt Line Rd. #114 Carrollton, TX 75006 972.484.3358 800.678.7577 www.tidel.com

##