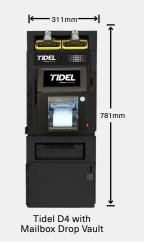

## **Bottom Vault** Options

Stack a Storage or Mailbox Drop Vault with one Pedestal or stack up to two Pedestals together.

When Series 4 is attached to a Tube Vend or Side Vault, stacking a Pedestal under the Mailbox Drop Vault or Storage Vault is not supported.