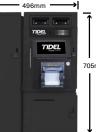

Tidel D4 and D4e Available with single or bulk note validators, standard or XL cassettes.







- 311mm



501mm

TIDEL 

Tidel D4 with

**Till Storage Vault** 

TIDEL

781mm



D4 / D4e **Configuration Specification** Sheet

## Tidel D4 Expansion Modules

Tube Vend or two sizes of Side Vaults currently available. All require either a Storage Vault or Mailbox Drop Vault.





Tidel D4 with Standard Side Vault and Tube Vend



The Tidel D4 with narrow Side Vault is only supported by the smaller sized Storage Vault, as pictured. Standard sized Storage Vault not

Narrow Side Vault

supported. Tidel D4 with ← 432mm →

## **Tidel D4e Expansion** Modules

For more information, please visit our online Series 4e configuration tool at https://www.tidel.com/support/ Tidel-D4e-configuration-tool/



2025 W. Belt Line Rd. #114 Carrollton, TX 75006 972.484.3358 800.678.7577 www.tidel.com

## **Bottom Vault** Options

Stack a Storage or Mailbox Drop Vault with one Pedestal or stack up to two Pedestals together.



When Series 4 is attached to a Tube Vend or Side Vault, stacking a Pedestal under the Mailbox Drop Vault or Storage Vault is not supported.