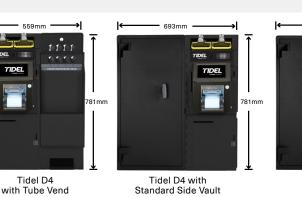

## Tidel D4 Expansion Modules

Tube Vend or two sizes of Side Vaults currently available. All require either a Storage Vault or Mailbox Drop Vault.

Tidel D4 with Standard Side Vault and Tube Vend

The Tidel D4 with narrow Side Vault is only supported by the smaller sized Storage Vault, as pictured. Standard sized Storage Vault not