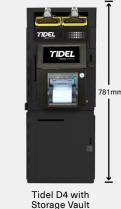

Tidel D4 and D4e Available with single or bulk note validators, standard or XL cassettes.

- 311mm

501mm

TIDEL 

Tidel D4 with

**Till Storage Vault** 

TIDEL

781mm