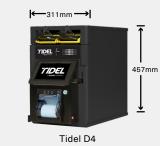

Tidel D4 and D4e Available with single or bulk note validators, standard or XL cassettes.







- 311mm



501mm

TIDEL 

Tidel D4 with

**Till Storage Vault** 

TIDEL

781mm



D4 / D4e **Configuration Specification** Sheet

## Tidel D4 Expansion Modules

Tube Vend or two sizes of Side Vaults currently available. All require either a Storage Vault or Mailbox Drop Vault.





Tidel D4 with Standard Side Vault and Tube Vend



The Tidel D4 with narrow Side Vault is only supported by the smaller sized Storage Vault, as pictured. Standard sized Storage Vault not

Narrow Side Vault

supported. Tidel D4 with ← 432mm →

## **Tidel D4e Expansion** Modules

For more information, please visit our online Series 4e configuration tool at https://www.tidel.com/support/ Tidel-D4e-configuration-tool/



2025 W. Belt Line Rd. #114 Carrollton, TX 75006 972.484.3358 800.678.7577 www.tidel.com

#