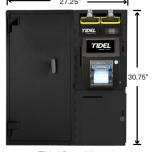

Tidel D4 with Standard Side Vault and Tube Vend

Tidel D4 with Narrow Side Vault

narrow Side Vault is only supported by the smaller sized Storage Vault, as pictured. Standard sized Storage Vault not supported.

The Tidel D4 with