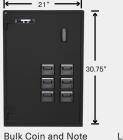

### Tidel D4 Expansion Modules

Tube Vend or two sizes of Side Vaults currently available. All require either a Storage Vault or Mailbox Drop Vault.

Tidel D4 with Tube Vend

Tidel D4 with Standard Side Vault