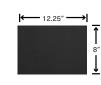

## **Bottom Vault Options**

Stack a Storage or Mailbox Drop Vault with one Pedestal or stack up to two Pedestals together.

Pedestals

When Series 4 is attached to a Tube Vend or Side Vault, stacking a Pedestal under the Mailbox Drop Vault or Storage Vault is not supported.