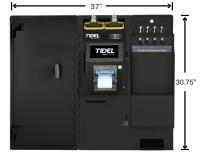

Tidel D4 with Standard Side Vault and Tube Vend

Tidel D4 with Narrow Side Vault

narrow Side Vault is only supported by the smaller sized Storage Vault, as pictured. Standard sized Storage Vault not supported.