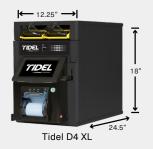

#### Tidel D4 and D4e

Available with single or bulk note validators, standard or XL cassettes.

TIDEL

Tidel D4 with Pedestal