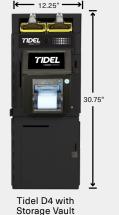

### Tidel D4 Expansion Modules

Tube Vend or two sizes of Side Vaults currently available. All require either a Storage Vault or Mailbox Drop Vault.

Tidel D4 with Tube Vend

Tidel D4 with Standard Side Vault