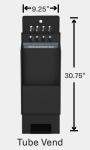

### Tidel D4 Expansion Modules

Tube Vend or two sizes of Side Vaults currently available. All require either a Storage Vault or Mailbox Drop Vault.

Tidel D4 with Tube Vend

Tidel D4 with Standard Side Vault