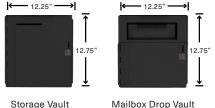

### Tidel D4 Expansion Modules

Tube Vend or two sizes of Side Vaults currently available. All require either a Storage Vault or Mailbox Drop Vault.

Tidel D4 with Tube Vend

Tidel D4 with Standard Side Vault