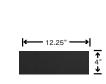

## **Bottom Vault Options**

Stack a Storage or Mailbox Drop Vault with one Pedestal or stack up to two Pedestals together.

Pedestals

When Series 4 is attached to a Tube Vend or Side Vault, stacking a Pedestal under the Mailbox Drop Vault or Storage Vault is not supported.