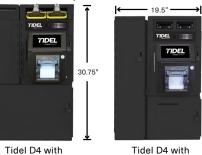

#### Tidel D4 and D4e

Available with single or bulk note validators, standard or XL cassettes.

TIDEL

Tidel D4 with Pedestal

The Tidel D4 with