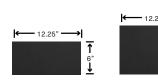

## **Bottom Vault Options**

Stack a Storage or Mailbox Drop Vault with one Pedestal or stack up to two Pedestals together.

Pedestals

When Series 4 is attached to a Tube Vend or Side Vault, stacking a Pedestal under the Mailbox Drop Vault or Storage Vault is not supported.