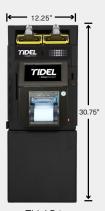

#### Tidel D4 and D4e

Available with single or bulk note validators, standard or XL cassettes.

TIDEL

Tidel D4 with Pedestal