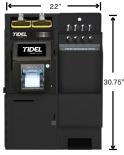

### Tidel D4 Expansion Modules

Tube Vend or two sizes of Side Vaults currently available. All require either a Storage Vault or Mailbox Drop Vault.

Tidel D4 with Tube Vend

Tidel D4 with Standard Side Vault