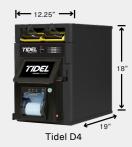

#### Tidel D4 and D4e

Available with single or bulk note validators, standard or XL cassettes.

TIDEL

Tidel D4 with Pedestal