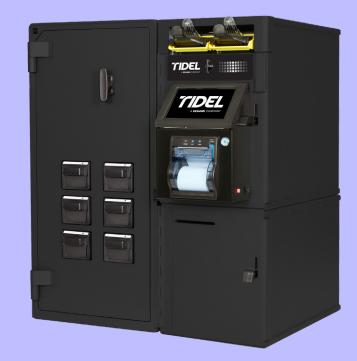

# **Tidel D4e** Bulk Coin Dispenser

The Tidel D4e Bulk Coin Dispenser is designed for retail organizations that have a need to dispense coins in high volume, bulk format, using a secure and auditable process.

The Bulk Coin Dispenser can dispense any combination of coins in preset amounts for start-of-shift till preparation with just the touch of a button. The system can also dispense any quantity of coins as needed, or it can break a note into a variety of coins for quick change making. Dispensing coins and accessing the coin hoppers is completely auditable and managed by individual user PIN.

The Bulk Coin Dispenser supports 6 or 8 coin hoppers, with each hopper capable of dispensing up to 8 coins per second. The coins are dispensed into individual cups for easy handling.