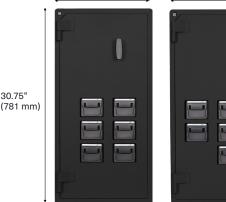

#### 6-Cup Bulk Coin Dispenser

| Weight: | 305 lbs. (138 kg) dispenser only |
|---------|----------------------------------|
|         | 454 lbs. (206 kg) with Tidel D4e |
| Height: | 30.75" (781 mm)                  |
| Width:  | 15" (381 mm) dispenser only      |
| Depth:  | 21" (534 mm) dispenser only      |