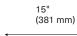

#### 6-Cup Bulk Coin Dispenser

| Weight: | 305 lbs. (138 kg) dispenser only |
|---------|----------------------------------|
|         | 454 lbs. (206 kg) with Tidel D4e |
| Height: | 30.75" (781 mm)                  |
| Width:  | 15" (381 mm) dispenser only      |
| Depth:  | 21" (534 mm) dispenser only      |