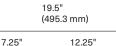

#### **Tidel S4 Narrow Side Vault**

| Weight:<br>Height: | 229 lbs. (104 kg) vault + Tidel S4<br>27.75" (705 mm) |
|--------------------|-------------------------------------------------------|
| Width:             | 7.25" (185 mm) vault only                             |
|                    | 19.5" (496 mm) with Tidel S4                          |
| Depth:             | 19" (483 mm) vault only                               |
| -                  | 23" (584 mm) overall                                  |