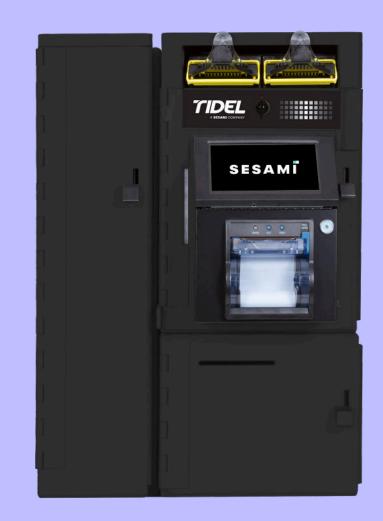

# **Tidel S4** Narrow Side Vault

The Narrow Side Vault, when deployed with the Tidel S4, is an ideal solution for retail organizations that require a proven cash management system accompanied by a dedicated vault for additional storage.

The Tidel S4 Narrow Side Vault can be used for the store's change fund, coin dispensing cartridges, or other items such as lottery tickets.

The Tidel S4 Narrow Side Vault offers two shelves that can be configured to a store's individual needs. The Tidel S4 Narrow Side Vault door can only be opened by preauthorized store personnel via individual user PIN. An audible alarm sounds if a door is left open longer than a programmable time period.

The Tidel S4 Narrow Side Vault also provides a manual vault drop below the acceptor door, offering additional storage.