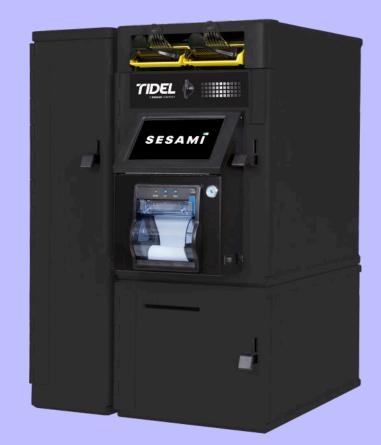

### **Tidel S4** Narrow Side Vault **Specifications**

#### **Hardware Features**

- 3 separate time-delayed vaults for note validator cassette and auxiliary storage
- Audible alarm sounds if doors are left open longer than a programmable time period
- 2 adjustable shelves included

#### **Software Features**

- Integrated console to control all system functions
- All transactions, deposits, drops and vault access can be tracked back to an individual user through the use of PINs
- Advanced accounting features allow for a variety of reports including note insertions, courier pickups, transactions, shift reports and daily summaries
- System easily upgraded via a network download to facilitate a global software upgrade for the application or for reading new currency when released by local governments
- Report information can be downloaded to a remote server