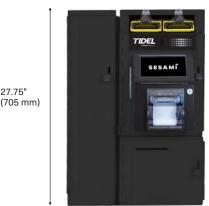

#### **Tidel S4 Narrow Side Vault**

| Weight:<br>Height: | 229 lbs. (104 kg) vault + Tidel S4<br>27.75" (705 mm) |
|--------------------|-------------------------------------------------------|
| Width:             | 7.25" (185 mm) vault only                             |
|                    | 19.5" (496 mm) with Tidel S4                          |
| Depth:             | 19" (483 mm) vault only                               |
| -                  | 23" (584 mm) overall                                  |