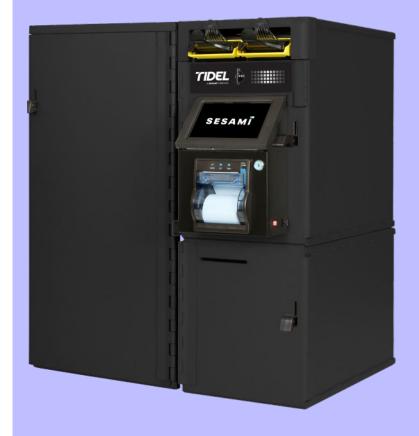

## **Tidel S4**Side Vault

The Tidel S4 Side Vault is an ideal solution for stores that require a proven cash management system accompanied by a large vault for additional storage.

The Tidel S4 Side Vault is generally used for the store's change fund or up to 10 pre-counted till drawers (2.5" each) or other items such as lottery tickets.

The Tidel S4 Side Vault offers three shelves that can be configured to a store's individual needs. The Tidel S4 Side Vault door can only be opened by preauthorized store personnel via individual user PIN. An audible alarm sounds if a door is left open longer than a programmable time period.

The Tidel S4 Side Vault also provides a manual vault drop below the acceptor door, offering additional storage. This manual vault drop is also accessible via user PIN.