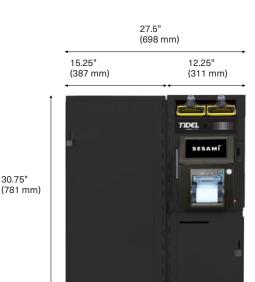

#### **Tidel S4 Side Vault**

Weight: 374 lbs. (170 kg) vault + Tidel S4

Height: 30.75" (781 mm)

Width: 15.25" (387 mm) vault only

27.5" (698 mm) with Tidel S4

**Depth:** 20" (508 mm) vault only

23" (584 mm) overall