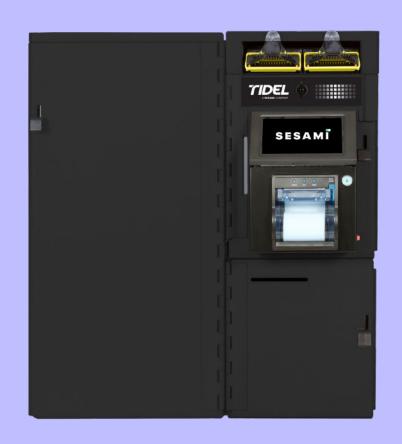

## **Tidel S4**Side Vault

The Tidel S4 Side Vault is an ideal solution for stores that require a proven cash management system accompanied by a large vault for additional storage.

The Tidel S4 Side Vault is generally used for the store's change fund or up to 10 pre-counted till drawers (2.5" each) or other items such as lottery tickets.

The Tidel S4 Side Vault offers three shelves that can be configured to a store's individual needs. The Tidel S4 Side Vault door can only be opened by preauthorized store personnel via individual user PIN. An audible alarm sounds if a door is left open longer than a programmable time period.

The Tidel S4 Side Vault also provides a manual vault drop below the acceptor door, offering additional storage. This manual vault drop is also accessible via user PIN.