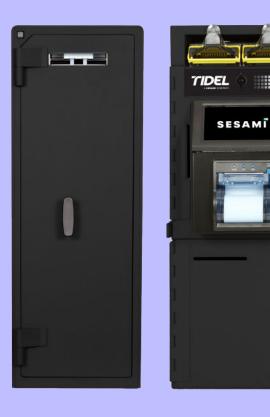

## Tidel S4e Low Capacity Note Dispenser

The Tidel D3 Low Capacity Note Dispenser is designed for retail organizations that have a need to dispense notes throughout the day, using a secure and auditable process.

The Low Capacity Note dispenser supports up to four cassettes, with each cassette capable of storing up to 500 notes. The system has the capability to dispense 60 notes per minute.

Dispensing notes and accessing the note cassettes are completely auditable and managed by individual user PIN. Note dispensing limits can be set on a per individual basis.

The Low Capacity Note Dispenser measures 30.75" high, making it ideally suited to be placed under a retail store counter.