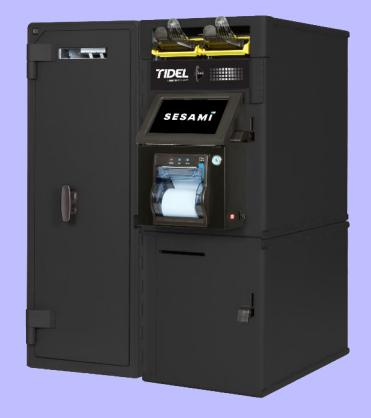

## Tidel S4e Low Capacity Note Dispenser

The Tidel D3 Low Capacity Note Dispenser is designed for retail organizations that have a need to dispense notes throughout the day, using a secure and auditable process.

The Low Capacity Note dispenser supports up to four cassettes, with each cassette capable of storing up to 500 notes. The system has the capability to dispense 60 notes per minute.

Dispensing notes and accessing the note cassettes are completely auditable and managed by individual user PIN. Note dispensing limits can be set on a per individual basis.

The Low Capacity Note Dispenser measures 30.75" high, making it ideally suited to be placed under a retail store counter.